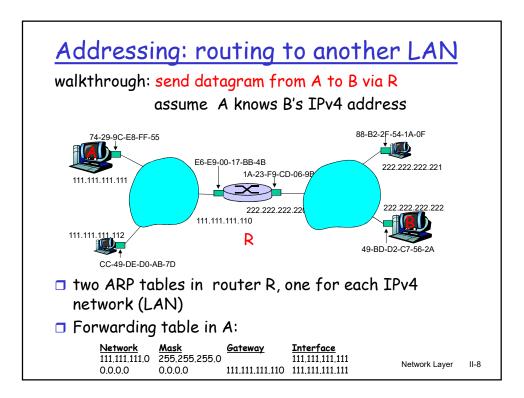

## RSC Part II: Network Layer 4. IPv4 in operation

## Redes y Servicios de Comunicaciones Universidad Carlos III de Madrid

These slides are, mainly, part of the companion slides to the book "Computer Networking: A Top Down Approach" generously made available by their authors (see copyright below). The slides have been adapted, where required, to the teaching needs of the subject above.

All material copyright 1996-2009 J.F Kurose and K.W. Ross, All Rights Reserved



Computer Networking: A Top Down Approach 5<sup>th</sup> edition. Jim Kurose, Keith Ross Addison-Wesley, April 2009.

Network Layer II-1