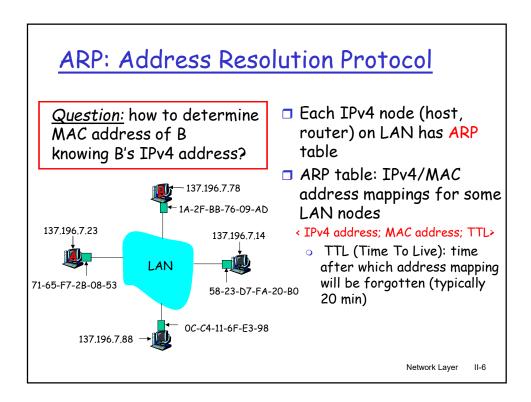

## RSC Part II: Network Layer 4. IPv4 in operation

## Redes y Servicios de Comunicaciones Universidad Carlos III de Madrid

These slides are, mainly, part of the companion slides to the book "Computer Networking: A Top Down Approach" generously made available by their authors (see copyright below). The slides have been adapted, where required, to the teaching needs of the subject above.

All material copyright 1996-2009 J.F Kurose and K.W. Ross, All Rights Reserved



Computer Networking: A Top Down Approach 5<sup>th</sup> edition. Jim Kurose, Keith Ross Addison-Wesley, April 2009.

Network Layer II-1