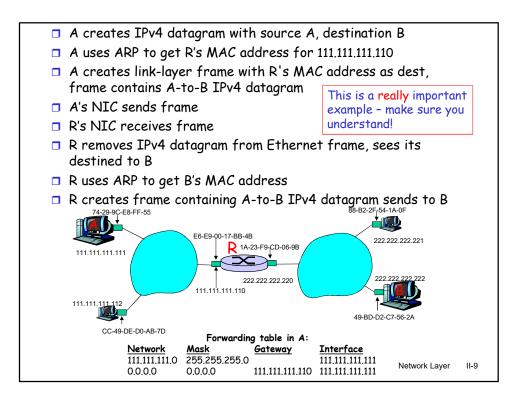

## RSC Part II: Network Layer 4. IPv4 in operation

## Redes y Servicios de Comunicaciones Universidad Carlos III de Madrid

These slides are, mainly, part of the companion slides to the book "Computer Networking: A Top Down Approach" generously made available by their authors (see copyright below). The slides have been adapted, where required, to the teaching needs of the subject above.

All material copyright 1996-2009 J.F Kurose and K.W. Ross, All Rights Reserved



Computer Networking: A Top Down Approach 5<sup>th</sup> edition. Jim Kurose, Keith Ross Addison-Wesley, April 2009.

Network Layer II-1