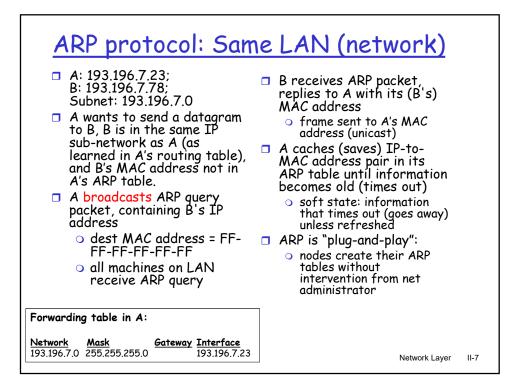

## RSC Part II: Network Layer 4. IPv4 in operation

## Redes y Servicios de Comunicaciones Universidad Carlos III de Madrid

These slides are, mainly, part of the companion slides to the book "Computer Networking: A Top Down Approach" generously made available by their authors (see copyright below). The slides have been adapted, where required, to the teaching needs of the subject above.

All material copyright 1996-2009 J.F Kurose and K.W. Ross, All Rights Reserved



Computer Networking: A Top Down Approach 5<sup>th</sup> edition. Jim Kurose, Keith Ross Addison-Wesley, April 2009.

Network Layer II-1