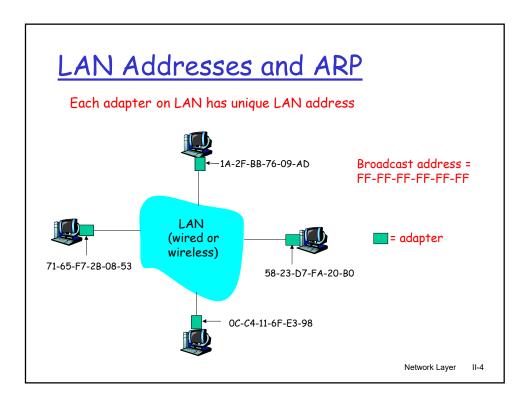

## RSC Part II: Network Layer 4. IPv4 in operation

## Redes y Servicios de Comunicaciones Universidad Carlos III de Madrid

These slides are, mainly, part of the companion slides to the book "Computer Networking: A Top Down Approach" generously made available by their authors (see copyright below). The slides have been adapted, where required, to the teaching needs of the subject above.

All material copyright 1996-2009 J.F Kurose and K.W. Ross, All Rights Reserved



Computer Networking: A Top Down Approach 5<sup>th</sup> edition. Jim Kurose, Keith Ross Addison-Wesley, April 2009.

Network Layer II-1